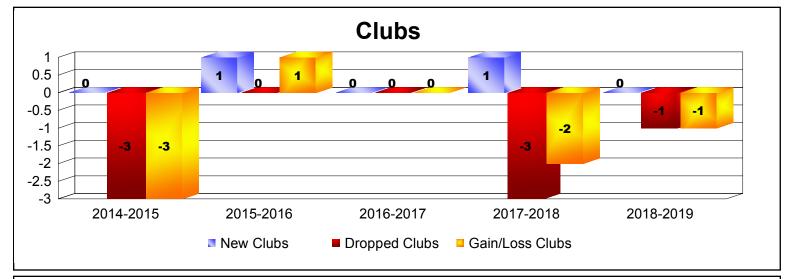

District 27 B2

As of June 2019 Cumulative

| Year      | New<br>Clubs | Dropped<br>Clubs | Gain/<br>Loss<br>Clubs | New<br>Members | Charter<br>Members | Reinstate<br>Members | Transfer<br>Members | Total<br>Member<br>Added | Total<br>Members<br>Dropped | Gain/<br>Loss<br>Members |
|-----------|--------------|------------------|------------------------|----------------|--------------------|----------------------|---------------------|--------------------------|-----------------------------|--------------------------|
| 2014-2015 | 0            | -3               | -3                     | 166            | 0                  | 6                    | 10                  | 182                      | -253                        | -71                      |
| 2015-2016 | 1            | 0                | 1                      | 171            | 22                 | 5                    | 6                   | 204                      | -174                        | 30                       |
| 2016-2017 | 0            | 0                | 0                      | 136            | 0                  | 10                   | 12                  | 158                      | -252                        | -94                      |
| 2017-2018 | 1            | -3               | -2                     | 185            | 28                 | 7                    | 9                   | 229                      | -243                        | -14                      |
| 2018-2019 | 0            | -1               | -1                     | 115            | 1                  | 5                    | 7                   | 128                      | -184                        | -56                      |
| Average   | 0            | -1               | -1                     | 155            | 10                 | 7                    | 9                   | 180                      | -221                        | -41                      |