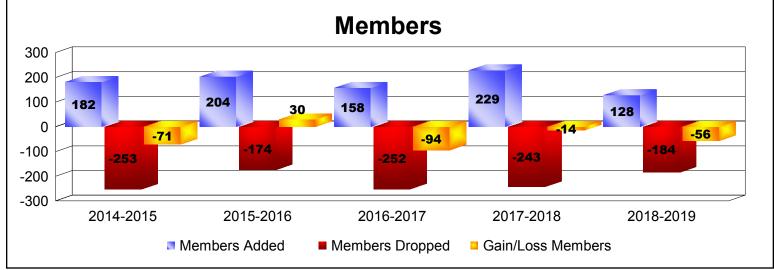

District 27 B2

As of June 2019 Cumulative

| Year      | New<br>Clubs | Dropped<br>Clubs | Gain/<br>Loss<br>Clubs | New<br>Members | Charter<br>Members | Reinstate<br>Members | Transfer<br>Members | Total<br>Member<br>Added | Total<br>Members<br>Dropped | Gain/<br>Loss<br>Members |
|-----------|--------------|------------------|------------------------|----------------|--------------------|----------------------|---------------------|--------------------------|-----------------------------|--------------------------|
| 2014-2015 | 0            | -3               | -3                     | 166            | 0                  | 6                    | 10                  | 182                      | -253                        | -71                      |
| 2015-2016 | 1            | 0                | 1                      | 171            | 22                 | 5                    | 6                   | 204                      | -174                        | 30                       |
| 2016-2017 | 0            | 0                | 0                      | 136            | 0                  | 10                   | 12                  | 158                      | -252                        | -94                      |
| 2017-2018 | 1            | -3               | -2                     | 185            | 28                 | 7                    | 9                   | 229                      | -243                        | -14                      |
| 2018-2019 | 0            | -1               | -1                     | 115            | 1                  | 5                    | 7                   | 128                      | -184                        | -56                      |
| Average   | 0            | -1               | -1                     | 155            | 10                 | 7                    | 9                   | 180                      | -221                        | -41                      |